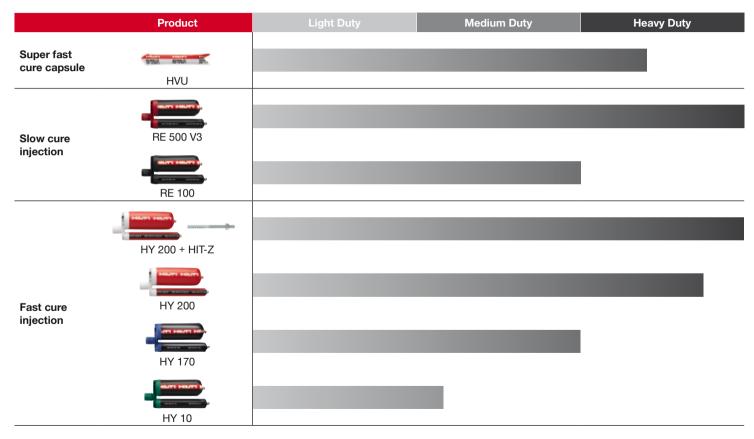

| RE 500 V3      | RE 500 V3    | RE 500 V3                           | RE 500 V3                      |
| RE 100         |                | RE 100       | RE 100                              | RE 100                         |
| HY 200         | HY 200 + HIT-Z | HY 200       | HY 200                              |                                |
| HY 170         |                | HY 170       | HY 170                              |                                |
| HY 10          |                | HY 10        | HY 10                               |                                |
| HVU            |                | HVU          | HVU                                 |                                |

### AN ADHESIVE FOR EVERY APPLICATION.

From light-duty through to heavy-duty.



#### When time is money, choose SAFEset HY 200 + HIT-Z

- ✓ Same load capacity
- ✓ Less mortar
- ✓ Less rebar hits
- ✓ Less drill time, less drill bits
- ✓ Shorter rod





Scan code to download the Resin Volume Estimator app



### **ADVANCED SYSTEMS.**

# All backed by European approvals (ETA) and certifications.

|           |                                        | S                                         | AFEset featur                      |                                       |                                  |                                |                  |                    |                |                                       |
|-----------|----------------------------------------|-------------------------------------------|------------------------------------|----