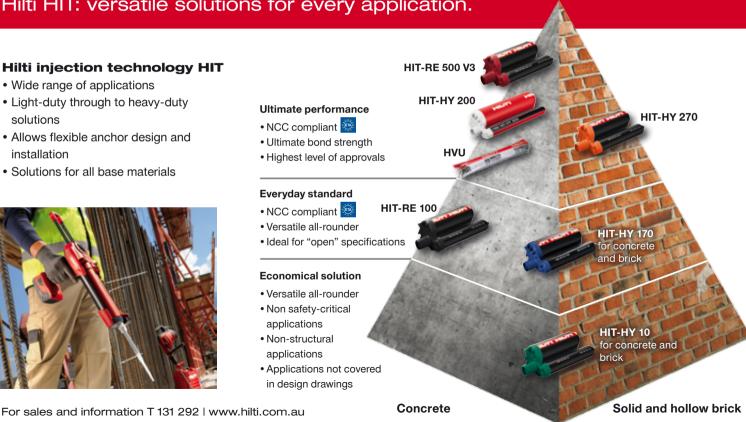

# CHEMICAL ANCHOR TECHNOLOGIES TO SUIT EVERY NEED AND PREFERENCE.

Hilti HIT: versatile solutions for every application.

### Hilti injection technology HIT

- · Wide range of applications
- Light-duty through to heavy-duty solutions
- · Allows flexible anchor design and installation
- Solutions for all base materials