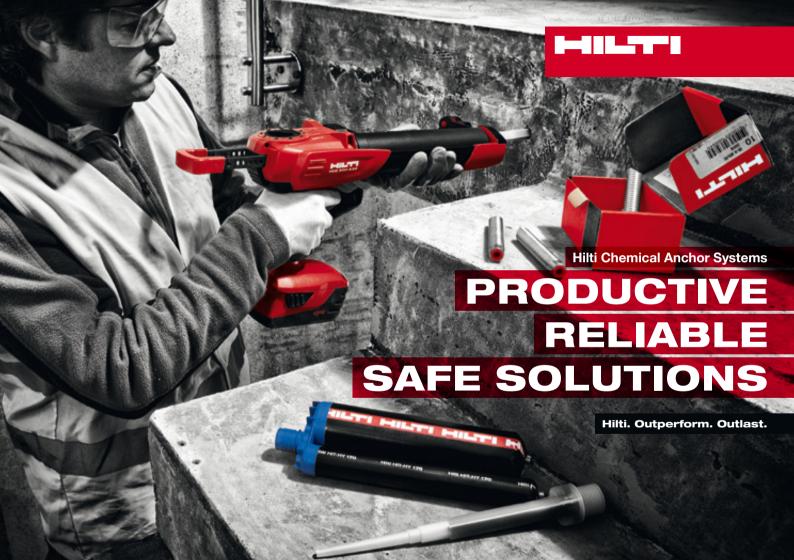

# CHEMICAL ANCHOR TECHNOLOGIES TO SUIT EVERY NEED AND PREFERENCE.

Hilti HIT: versatile solutions for every application.

### Hilti injection technology HIT

- · Wide range of applications
- Light-duty through to heavy-duty solutions
- · Allows flexible anchor design and installation
- Solutions for all base materials

### **ALL BASES COVERED.**

Hilti's chemical anchor portfolio covers all common base materials.

For sales and information T 131 292 | www.hilti.com.au

For the ultimate in productivity, reliability and safety.

To ensure you comply with the National Construction Code (NCC), ask for the ETA documentation for the selected anchor.