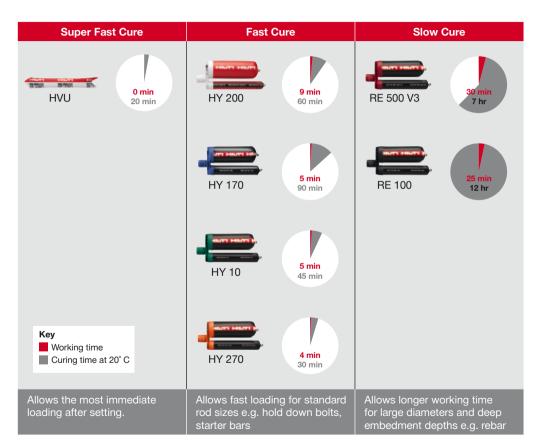

# CHEMICAL ANCHOR TECHNOLOGIES TO SUIT EVERY NEED AND PREFERENCE.

Hilti HIT: versatile solutions for every application.

### Hilti injection technology HIT

- · Wide range of applications
- Light-duty through to heavy-duty solutions
- · Allows flexible anchor design and installation
- Solutions for all base materials

# Hilti HVU: simplicity in a capsule and rod system.

### Hilti capsule technology HVU

• No dispensing, just insert the foil capsule and drill in the rod

• Convenient for working in small spaces (e.g. facades)

• Small edge distance and spacing

• No wastage

· Foil pack, no glass

### AN ADHESIVE FOR EVERY APPLICATION.

From light-duty through to heavy-duty.

# Chemical anchor quick comparison chart.

|                           | HVU capsule | RE 500 V3                   | RE 100                      | HY 200           | HY 170               | HY 10                | HY 270            |
|---------------------------|-------------|-----------------------------|-----------------------------|------------------|----------------------|----------------------|-------------------|
| Туре                      | Capsule     | Epoxy adhesive              | Epoxy adhesive              | Hybrid mortar    | Hybrid mortar        | Hybrid mortar        | Hybrid mortar     |
| Load                      | High        | Ultimate                    | High                        | Ultimate         | High                 | Medium               | High              |
| Base materials            | Concrete    | Concrete,<br>Natural stone  | Concrete,<br>Natural stone  | Concrete         | Concrete,<br>Masonry | Concrete,<br>Masonry | Masonry,<br>Glass |
| Curing                    | Super fast  | Medium                      | Slow                        | Fast             | Fast                 | Fast                 | Fast              |
| Hammer drilling           | Yes         | Yes                         | Yes                         | Yes              | Yes                  | Yes                  | Yes               |
| Diamond coring            |             | Yes                         |                             | Yes (with HIT-Z) |                      |                      |                   |
| Concrete dry, wet         | Yes         | Yes                         | Yes                         | Yes              | Yes                  | Yes                  |                   |
| Concrete under water      |             | Yes                         | Yes                         |                  |                      |                      |                   |
| Approvals:                |             |                             |                             |                  |                      |                      |                   |
| ETA concrete: non-cracked | Yes         | Yes                         | Yes                         | Yes              | Yes                  |                      |                   |
| ETA concrete: cracked     |             | Yes                         |                             | Yes              |                      |                      |                   |
| ETA masonry               |             |                             |                             |                  | Yes                  |                      | Yes               |
| ETA seismic               |             | Yes                         |                             | Yes              |                      |                      |                   |
| Fire rating               | Yes         | Yes                         |                             | Yes              |                      |                      | Yes               |
| Green Star                | Yes         | Yes                         | Yes                         | Yes              | Yes                  | Yes                  | Yes               |
| SAFEset                   | Yes         | Yes                         |                             | Yes              |                      |                      |                   |
| Dispensing                |             | Easy                        | Easy                        | Easy             | Easy                 | Easy                 | Easy              |
| Wastage                   | None        | Low                         | Low                         | Low              | Low                  | Low                  | Low               |
| Odour                     | None        | Low                         | Low                         | Low              | Low                  | Low                  | Low               |
| Installation time         | Super Fast  | Very Fast                   | Fast                        | Very Fast        | Fast                 | Fast                 | Fast              |
| Cost                      | \$\$\$      | \$\$\$                      | \$\$                        | \$\$\$           | \$\$                 | \$                   | \$\$\$            |
| Sizes                     | Capsule     | 330 ml<br>500 ml<br>1400 ml | 330 ml<br>500 ml<br>1400 ml | 330 ml<br>500 ml | 330 ml<br>500 ml     | 330 ml<br>500 ml     | 330 ml            |