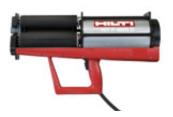

### FASTER AND SAFER INSTALLATION.

Hilti dispensers speed up the job and make injecting easy and safe.

#### P 8000 D The pneumatic dispenser

- For speedy dispensing in large diameter holes
- Performance ~ 20 sec for 1400ml tube