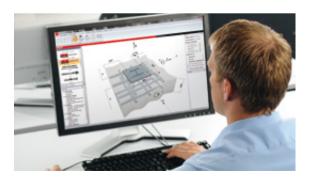

### PROFIS ANCHOR SOFTWARE.

## Anchor design made easy.

Our state of the art PROFIS Anchor software assists planners and specifiers make the necessary calculations to design anchors for their applications with simplicity and certainty.

### **Simplicity**

- Easy to use visual software makes it easy to model your exact application
- Full access to Hilti's BIM/CAD objects integrated within the software
- Detailed design reports created automatically to provide your project documentation
- Automatic software updates ensure you are always working with the most current product approvals and latest design methods