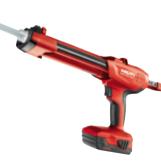

### FASTER AND SAFER INSTALLATION.

Hilti dispensers speed up the job and make injecting easy and safe.

#### HDE 500-A22 The battery dispenser

- · Speedy dispensing without compromising safety
- Up to 3 times faster than manual dispensing with no dripping
- Performance : ~ 700ml/ min
- Suits 500ml and 330ml tubes

# Work continuously without getting tired

Battery compatible with all Hilti 22 volt cordless tools.