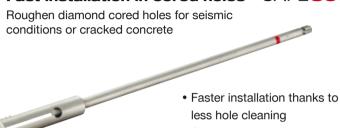

#### SAFFset Fast installation in cored holes

- · Achieve higher loads
- NCC compliant only with RE 500 V3