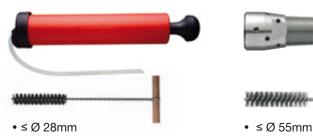

### Hole cleaning accessories

For manual and machine cleaning

• ≤ 250mm depth

- No air bubbles
- No mortar blow out
- Less mortar

No dripping