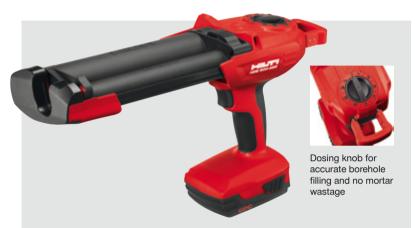

### FASTER AND SAFER INSTALLATION.

Hilti dispensers speed up the job and make injecting easy and safe.

#### HDE 500-A22 The battery dispenser

- · Speedy dispensing without compromising safety
- Up to 3 times faster than manual dispensing with no dripping
- Performance : ~ 700ml/ min
- Suits 500ml and 330ml tubes

# Work continuously without getting tired

Battery compatible with all Hilti 22 volt cordless tools.