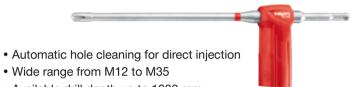

### No hole cleaning

### SAFFset

All hole depths

Dustless and reliable setting, using Hilti SAFEset auto-cleaning feature of the hollow drill bit

- Available drill depth up to 1000 mm
- NCC compliant only with HVU capsule, RF 500 V3 and HY 200

#### SAFFset Fast installation in cored holes

- · Achieve higher loads
- NCC compliant only with RE 500 V3