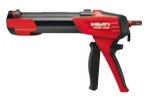

### FASTER AND SAFER INSTALLATION.

Hilti dispensers speed up the job and make injecting easy and safe.

#### HDE 500-A22 The battery dispenser

- · Speedy dispensing without compromising safety
- Up to 3 times faster than manual dispensing with no dripping
- Performance : ~ 700ml/ min
- Suits 500ml and 330ml tubes

# Work continuously without getting tired

Battery compatible with all Hilti 22 volt cordless tools.