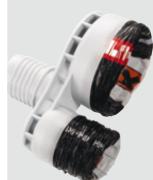

# **RELIABLE, SAFE AND EASY.**

Hilti chemical anchoring accessories.

### Hole cleaning accessories

For manual and machine cleaning

• ≤ 250mm depth

- No air bubbles
- No mortar blow out
- Less mortar

No dripping