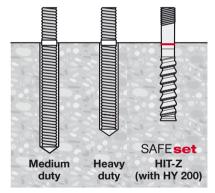

#### When time is money, choose SAFEset HY 200 + HIT-Z

- ✓ Same load capacity
- ✓ Less mortar
- ✓ Less rebar hits
- ✓ Less drill time, less drill bits
- ✓ Shorter rod

Scan code to download the Resin Volume Estimator app

# PRODUCTIVITY, FLEXIBILITY, SIMPLICITY.

The Hilti rod portfolio offers all this and more.

| HIT-Z                                                                                                                                               | HIT-V                                                                                                                                                                   | HIS-N                                                                                                                                                                                                                                                                                                                                                                                                                                                                                                                                                                                                                                                                                                                                                                                                                                                                                                                                                                                                                                                                                                                                                                                                                                                                                                                                                                                                                                                                                                                                                                                                                                                                                                                                                                                                                                                                                                                                                                                                                                                                                                                          | HAS-E                                                                                                | Rebar*                                                                                                                       |
|-----------------------------------------------------------------------------------------------------------------------------------------------------|-------------------------------------------------------------------------------------------------------------------------------------------------------------------------|--------------------------------------------------------------------------------------------------------------------------------------------------------------------------------------------------------------------------------------------------------------------------------------------------------------------------------------------------------------------------------------------------------------------------------------------------------------------------------------------------------------------------------------------------------------------------------------------------------------------------------------------------------------------------------------------------------------------------------------------------------------------------------------------------------------------------------------------------------------------------------------------------------------------------------------------------------------------------------------------------------------------------------------------------------------------------------------------------------------------------------------------------------------------------------------------------------------------------------------------------------------------------------------------------------------------------------------------------------------------------------------------------------------------------------------------------------------------------------------------------------------------------------------------------------------------------------------------------------------------------------------------------------------------------------------------------------------------------------------------------------------------------------------------------------------------------------------------------------------------------------------------------------------------------------------------------------------------------------------------------------------------------------------------------------------------------------------------------------------------------------|------------------------------------------------------------------------------------------------------|------------------------------------------------------------------------------------------------------------------------------|
| SAFEset                                                                                                                                             |                                                                                                                                                                         | Julia de la constitución de la c | 138                                                                                                  | Management                                                                                                                   |
| • With HIT-HY 200 only                                                                                                                              | All injection<br>adhesives (HIT)                                                                                                                                        | Capsule system (HVU)     All injection adhesives (HIT)                                                                                                                                                                                                                                                                                                                                                                                                                                                                                                                                                                                                                                                                                                                                                                                                                                                                                                                                                                                                                                                                                                                                                                                                                                                                                                                                                                                                                                                                                                                                                                                                                                                                                                                                                                                                                                                                                                                                                                                                                                                                         | Capsule system (HVU)     All injection adhesives (HIT)                                               | All injection<br>adhesives (HIT)                                                                                             |
| <ul> <li>✓ High end load performance</li> <li>✓ NO hole cleaning required for maximum time saving</li> <li>✓ Less embedment, less mortar</li> </ul> | <ul> <li>✓ Variable diameters,<br/>lengths and steel<br/>grades</li> <li>✓ Flexible embedment<br/>depths</li> <li>✓ Rod size imprint for<br/>quality control</li> </ul> | <ul> <li>✓ Internal thread to allow bolting and reusability of fixing</li> <li>✓ Flush fixing finish</li> <li>✓ Chisel point</li> </ul>                                                                                                                                                                                                                                                                                                                                                                                                                                                                                                                                                                                                                                                                                                                                                                                                                                                                                                                                                                                                                                                                                                                                                                                                                                                                                                                                                                                                                                                                                                                                                                                                                                                                                                                                                                                                                                                                                                                                                                                        | <ul><li>✓ Simple setting</li><li>✓ Easy check due to embedment mark</li><li>✓ Chisel point</li></ul> | <ul> <li>✓ Higher bond strength<br/>than cast-in</li> <li>✓ Optimised<br/>embedment</li> </ul> * Rebar not supplied by Hilti |
| ► Save time and money                                                                                                                               | ► The allrounder                                                                                                                                                        | ► Internal thread                                                                                                                                                                                                                                                                                                                                                                                                                                                                                                                                                                                                                                                                                                                                                                                                                                                                                                                                                                                                                                                                                                                                                                                                                                                                                                                                                                                                                                                                                                                                                                                                                                                                                                                                                                                                                                                                                                                                                                                                                                                                                                              | ► Fast and easy                                                                                      | ► HIT rebar method                                                                                                           |